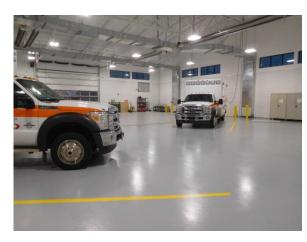

## **Project Description:**

This newly constructed facility is located adjacent to Tennova Hospital on Dunlop Lane. The facility boasts 6,650 square feet of office space attached to 8,990 square feet of storage and a vehicle bay. The facility houses Montgomery County EMS's first dedicated training facility and provides the County Coroner a dedicated morgue space.