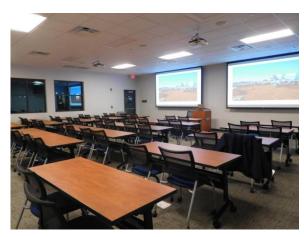

## **Project Description:**

This newly constructed facility is located adjacent to Tennova Hospital on Dunlop Lane. The facility boasts 6,650 square feet of office space attached to 8,990 square feet of storage and a vehicle bay. The facility houses Montgomery County EMS's first dedicated training facility and provides the County Coroner a dedicated morgue space.