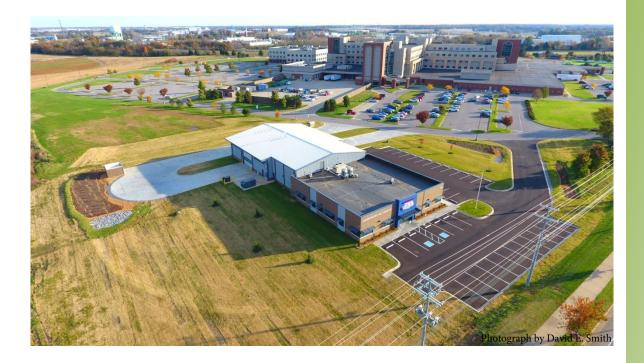

## **Project Description:**

This newly constructed facility is located adjacent to Tennova Hospital on Dunlop Lane. The facility boasts 6,650 square feet of office space attached to 8,990 square feet of storage and a vehicle bay. The facility houses Montgomery County EMS's first dedicated training facility and provides the County Coroner a dedicated morgue space.

**Design Team:** 

Rufus Johnson Associates

**Contractor Team:** 

Pride Concrete, LLC

**Total Project Cost:** 

\$4,082,825

**Completion Date:** 

November 2018