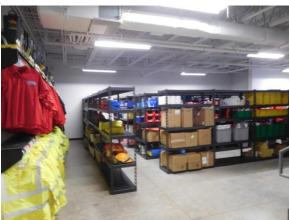

## **Project Description:**

This newly constructed facility is located adjacent to Tennova Hospital on Dunlop Lane. The facility boasts 6,650 square feet of office space attached to 8,990 square feet of storage and a vehicle bay. The facility houses Montgomery County EMS's first dedicated training facility and provides the County Coroner a dedicated morgue space.