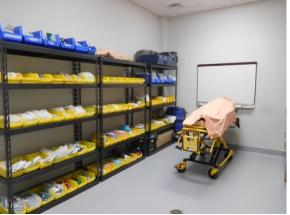

## **Project Description:**

This newly constructed facility is located adjacent to Tennova Hospital on Dunlop Lane. The facility boasts 6,650 square feet of office space attached to 8,990 square feet of storage and a vehicle bay. The facility houses Montgomery County EMS's first dedicated training facility and provides the County Coroner a dedicated morgue space.