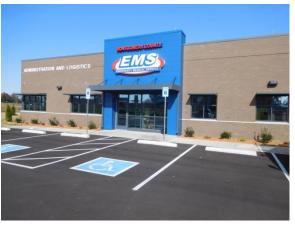

## EMS Administration & Logistics Facility

## **Project Description:**

This newly constructed facility is located adjacent to Tennova Hospital on Dunlop Lane. The facility boasts 6,650 square feet of office space attached to 8,990 square feet of storage and a vehicle bay. The facility houses Montgomery County EMS's first dedicated training facility and provides the County Coroner a dedicated morgue space.